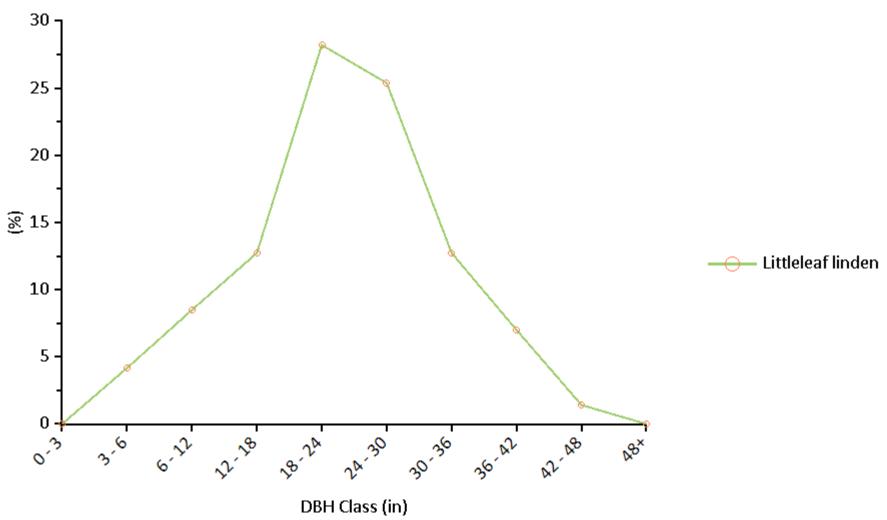

| Species Name         | DBH Class (in) |       |        |         |         |         |         |         |         |     |
|----------------------|----------------|-------|--------|---------|---------|---------|---------|---------|---------|-----|
|                      | 0 - 3          | 3 - 6 | 6 - 12 | 12 - 18 | 18 - 24 | 24 - 30 | 30 - 36 | 36 - 42 | 42 - 48 | 48+ |
|                      | (%)            | (%)   | (%)    | (%)     | (%)     | (%)     | (%)     | (%)     | (%)     | (%) |
| London plane         | 1.3            | 1.9   | 1.6    | 1.0     | 3.5     | 9.5     | 32.4    | 36.5    | 11.4    | 1.0 |
| Littleleaf linden    | 0.0            | 4.2   | 8.5    | 12.7    | 28.2    | 25.4    | 12.7    | 7.0     | 1.4     | 0.0 |
| American basswood    | 0.0            | 1.9   | 1.9    | 18.5    | 38.9    | 31.5    | 7.4     | 0.0     | 0.0     | 0.0 |
| Red maple            | 2.1            | 2.1   | 6.4    | 21.3    | 29.8    | 29.8    | 6.4     | 2.1     | 0.0     | 0.0 |
| Sugar maple          | 17.4           | 26.1  | 34.8   | 17.4    | 0.0     | 4.3     | 0.0     | 0.0     | 0.0     | 0.0 |
| Honeylocust          | 0.0            | 4.3   | 13.0   | 13.0    | 52.2    | 17.4    | 0.0     | 0.0     | 0.0     | 0.0 |
| Eastern hemlock      | 26.7           | 60.0  | 6.7    | 0.0     | 6.7     | 0.0     | 0.0     | 0.0     | 0.0     | 0.0 |
| Northern white cedar | 38.5           | 53.8  | 7.7    | 0.0     | 0.0     | 0.0     | 0.0     | 0.0     | 0.0     | 0.0 |
| Norway maple         | 0.0            | 0.0   | 25.0   | 25.0    | 33.3    | 8.3     | 8.3     | 0.0     | 0.0     | 0.0 |
| Pin oak              | 0.0            | 0.0   | 9.1    | 27.3    | 45.5    | 0.0     | 18.2    | 0.0     | 0.0     | 0.0 |