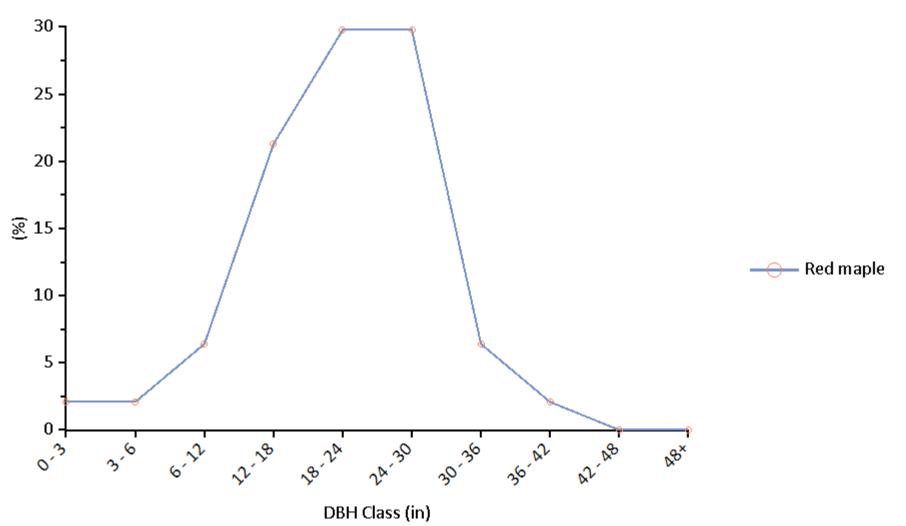

| Species Name         | DBH Class (in) |       |        |         |         |         |         |         |         |     |
|----------------------|----------------|-------|--------|---------|---------|---------|---------|---------|---------|-----|
|                      | 0 - 3          | 3 - 6 | 6 - 12 | 12 - 18 | 18 - 24 | 24 - 30 | 30 - 36 | 36 - 42 | 42 - 48 | 48+ |
|                      | (%)            | (%)   | (%)    | (%)     | (%)     | (%)     | (%)     | (%)     | (%)     | (%) |
| London plane         | 1.3            | 1.9   | 1.6    | 1.0     | 3.5     | 9.5     | 32.4    | 36.5    | 11.4    | 1.0 |
| Littleleaf linden    | 0.0            | 4.2   | 8.5    | 12.7    | 28.2    | 25.4    | 12.7    | 7.0     | 1.4     | 0.0 |
| American basswood    | 0.0            | 1.9   | 1.9    | 18.5    | 38.9    | 31.5    | 7.4     | 0.0     | 0.0     | 0.0 |
| Red maple            | 2.1            | 2.1   | 6.4    | 21.3    | 29.8    | 29.8    | 6.4     | 2.1     | 0.0     | 0.0 |
| Sugar maple          | 17.4           | 26.1  | 34.8   | 17.4    | 0.0     | 4.3     | 0.0     | 0.0     | 0.0     | 0.0 |
| Honeylocust          | 0.0            | 4.3   | 13.0   | 13.0    | 52.2    | 17.4    | 0.0     | 0.0     | 0.0     | 0.0 |
| Eastern hemlock      | 26.7           | 60.0  | 6.7    | 0.0     | 6.7     | 0.0     | 0.0     | 0.0     | 0.0     | 0.0 |
| Northern white cedar | 38.5           | 53.8  | 7.7    | 0.0     | 0.0     | 0.0     | 0.0     | 0.0     | 0.0     | 0.0 |
| Norway maple         | 0.0            | 0.0   | 25.0   | 25.0    | 33.3    | 8.3     | 8.3     | 0.0     | 0.0     | 0.0 |
| Pin oak              | 0.0            | 0.0   | 9.1    | 27.3    | 45.5    | 0.0     | 18.2    | 0.0     | 0.0     | 0.0 |