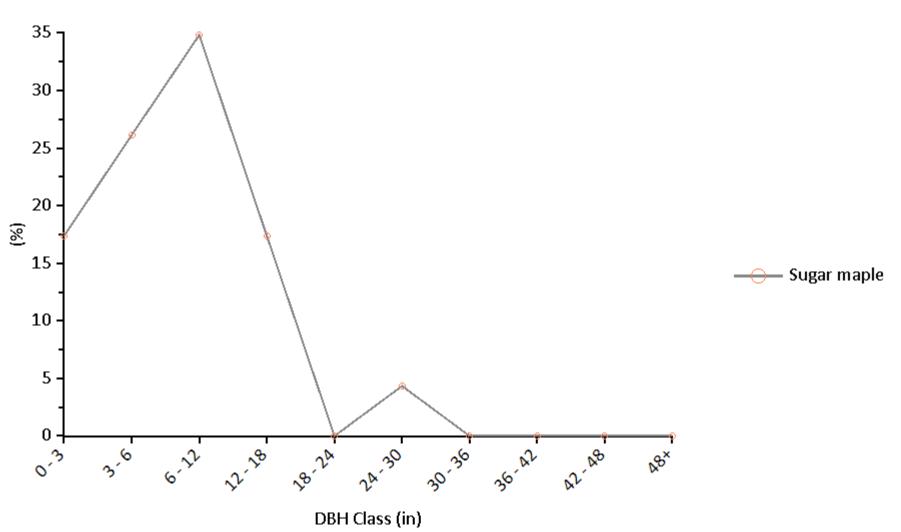

| Species Name         | DBH Class (in) |       |        |         |         |         |         |         |         |     |
|----------------------|----------------|-------|--------|---------|---------|---------|---------|---------|---------|-----|
|                      | 0 - 3          | 3 - 6 | 6 - 12 | 12 - 18 | 18 - 24 | 24 - 30 | 30 - 36 | 36 - 42 | 42 - 48 | 48+ |
|                      | (%)            | (%)   | (%)    | (%)     | (%)     | (%)     | (%)     | (%)     | (%)     | (%) |
| London plane         | 1.3            | 1.9   | 1.6    | 1.0     | 3.5     | 9.5     | 32.4    | 36.5    | 11.4    | 1.0 |
| Littleleaf linden    | 0.0            | 4.2   | 8.5    | 12.7    | 28.2    | 25.4    | 12.7    | 7.0     | 1.4     | 0.0 |
| American basswood    | 0.0            | 1.9   | 1.9    | 18.5    | 38.9    | 31.5    | 7.4     | 0.0     | 0.0     | 0.0 |
| Red maple            | 2.1            | 2.1   | 6.4    | 21.3    | 29.8    | 29.8    | 6.4     | 2.1     | 0.0     | 0.0 |
| Sugar maple          | 17.4           | 26.1  | 34.8   | 17.4    | 0.0     | 4.3     | 0.0     | 0.0     | 0.0     | 0.0 |
| Honeylocust          | 0.0            | 4.3   | 13.0   | 13.0    | 52.2    | 17.4    | 0.0     | 0.0     | 0.0     | 0.0 |
| Eastern hemlock      | 26.7           | 60.0  | 6.7    | 0.0     | 6.7     | 0.0     | 0.0     | 0.0     | 0.0     | 0.0 |
| Northern white cedar | 38.5           | 53.8  | 7.7    | 0.0     | 0.0     | 0.0     | 0.0     | 0.0     | 0.0     | 0.0 |
| Norway maple         | 0.0            | 0.0   | 25.0   | 25.0    | 33.3    | 8.3     | 8.3     | 0.0     | 0.0     | 0.0 |
| Pin oak              | 0.0            | 0.0   | 9.1    | 27.3    | 45.5    | 0.0     | 18.2    | 0.0     | 0.0     | 0.0 |