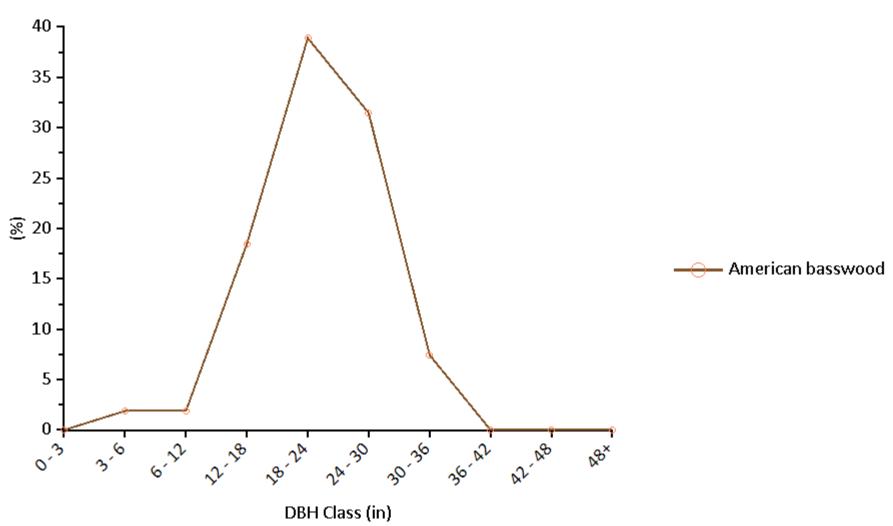

| Species Name         | DBH Class (in) |       |        |         |         |         |         |         |         |     |
|----------------------|----------------|-------|--------|---------|---------|---------|---------|---------|---------|-----|
|                      | 0 - 3          | 3 - 6 | 6 - 12 | 12 - 18 | 18 - 24 | 24 - 30 | 30 - 36 | 36 - 42 | 42 - 48 | 48+ |
|                      | (%)            | (%)   | (%)    | (%)     | (%)     | (%)     | (%)     | (%)     | (%)     | (%) |
| London plane         | 1.3            | 1.9   | 1.6    | 1.0     | 3.5     | 9.5     | 32.4    | 36.5    | 11.4    | 1.0 |
| Littleleaf linden    | 0.0            | 4.2   | 8.5    | 12.7    | 28.2    | 25.4    | 12.7    | 7.0     | 1.4     | 0.0 |
| American basswood    | 0.0            | 1.9   | 1.9    | 18.5    | 38.9    | 31.5    | 7.4     | 0.0     | 0.0     | 0.0 |
| Red maple            | 2.1            | 2.1   | 6.4    | 21.3    | 29.8    | 29.8    | 6.4     | 2.1     | 0.0     | 0.0 |
| Sugar maple          | 17.4           | 26.1  | 34.8   | 17.4    | 0.0     | 4.3     | 0.0     | 0.0     | 0.0     | 0.0 |
| Honeylocust          | 0.0            | 4.3   | 13.0   | 13.0    | 52.2    | 17.4    | 0.0     | 0.0     | 0.0     | 0.0 |
| Eastern hemlock      | 26.7           | 60.0  | 6.7    | 0.0     | 6.7     | 0.0     | 0.0     | 0.0     | 0.0     | 0.0 |
| Northern white cedar | 38.5           | 53.8  | 7.7    | 0.0     | 0.0     | 0.0     | 0.0     | 0.0     | 0.0     | 0.0 |
| Norway maple         | 0.0            | 0.0   | 25.0   | 25.0    | 33.3    | 8.3     | 8.3     | 0.0     | 0.0     | 0.0 |
| Pin oak              | 0.0            | 0.0   | 9.1    | 27.3    | 45.5    | 0.0     | 18.2    | 0.0     | 0.0     | 0.0 |