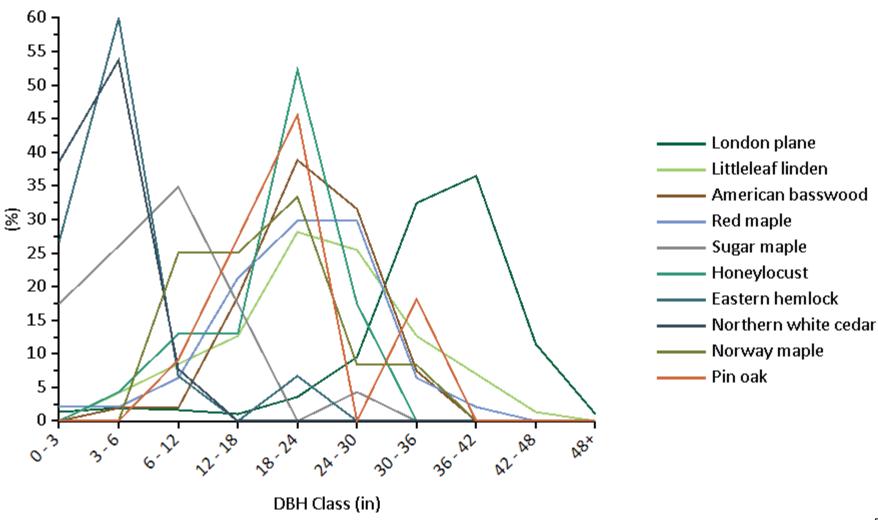

Location: Russell Gardens, Nassau, New York, United States of America Project: Russell Gardens , Series: Street Tree Inventory , Year: 2021

Generated: 6/1/2021

Table1. Top 10 most populated species in the project area

| Species Name         | DBH Class (in) |       |        |         |         |         |         |         |         |     |
|----------------------|----------------|-------|--------|---------|---------|---------|---------|---------|---------|-----|
|                      | 0 - 3          | 3 - 6 | 6 - 12 | 12 - 18 | 18 - 24 | 24 - 30 | 30 - 36 | 36 - 42 | 42 - 48 | 48+ |
|                      | (%)            | (%)   | (%)    | (%)     | (%)     | (%)     | (%)     | (%)     | (%)     | (%) |
| London plane         | 1.3            | 1.9   | 1.6    | 1.0     | 3.5     | 9.5     | 32.4    | 36.5    | 11.4    | 1.0 |
| Littleleaf linden    | 0.0            | 4.2   | 8.5    | 12.7    | 28.2    | 25.4    | 12.7    | 7.0     | 1.4     | 0.0 |
| American basswood    | 0.0            | 1.9   | 1.9    | 18.5    | 38.9    | 31.5    | 7.4     | 0.0     | 0.0     | 0.0 |
| Red maple            | 2.1            | 2.1   | 6.4    | 21.3    | 29.8    | 29.8    | 6.4     | 2.1     | 0.0     | 0.0 |
| Sugar maple          | 17.4           | 26.1  | 34.8   | 17.4    | 0.0     | 4.3     | 0.0     | 0.0     | 0.0     | 0.0 |
| Honeylocust          | 0.0            | 4.3   | 13.0   | 13.0    | 52.2    | 17.4    | 0.0     | 0.0     | 0.0     | 0.0 |
| Eastern hemlock      | 26.7           | 60.0  | 6.7    | 0.0     | 6.7     | 0.0     | 0.0     | 0.0     | 0.0     | 0.0 |
| Northern white cedar | 38.5           | 53.8  | 7.7    | 0.0     | 0.0     | 0.0     | 0.0     | 0.0     | 0.0     | 0.0 |
| Norway maple         | 0.0            | 0.0   | 25.0   | 25.0    | 33.3    | 8.3     | 8.3     | 0.0     | 0.0     | 0.0 |
| Pin oak              | 0.0            | 0.0   | 9.1    | 27.3    | 45.5    | 0.0     | 18.2    | 0.0     | 0.0     | 0.0 |