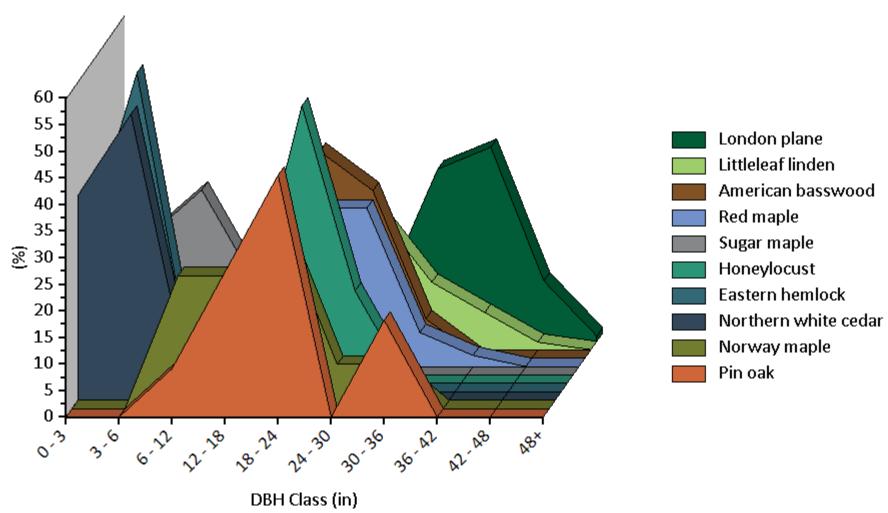

Location: Russell Gardens, Nassau, New York, United States of America Project: Russell Gardens , Series: Street Tree Inventory , Year: 2021

Generated: 6/1/2021

Table1. Top 10 most populated species in the project area

| Species Name         | DBH Class (in) |       |        |         |         |         |         |         |         |     |
|----------------------|----------------|-------|--------|---------|---------|---------|---------|---------|---------|-----|
|                      | 0 - 3          | 3 - 6 | 6 - 12 | 12 - 18 | 18 - 24 | 24 - 30 | 30 - 36 | 36 - 42 | 42 - 48 | 48+ |
|                      | (%)            | (%)   | (%)    | (%)     | (%)     | (%)     | (%)     | (%)     | (%)     | (%) |
| London plane         | 1.3            | 1.9   | 1.6    | 1.0     | 3.5     | 9.5     | 32.4    | 36.5    | 11.4    | 1.0 |
| Littleleaf linden    | 0.0            | 4.2   | 8.5    | 12.7    | 28.2    | 25.4    | 12.7    | 7.0     | 1.4     | 0.0 |
| American basswood    | 0.0            | 1.9   | 1.9    | 18.5    | 38.9    | 31.5    | 7.4     | 0.0     | 0.0     | 0.0 |
| Red maple            | 2.1            | 2.1   | 6.4    | 21.3    | 29.8    | 29.8    | 6.4     | 2.1     | 0.0     | 0.0 |
| Sugar maple          | 17.4           | 26.1  | 34.8   | 17.4    | 0.0     | 4.3     | 0.0     | 0.0     | 0.0     | 0.0 |
| Honeylocust          | 0.0            | 4.3   | 13.0   | 13.0    | 52.2    | 17.4    | 0.0     | 0.0     | 0.0     | 0.0 |
| Eastern hemlock      | 26.7           | 60.0  | 6.7    | 0.0     | 6.7     | 0.0     | 0.0     | 0.0     | 0.0     | 0.0 |
| Northern white cedar | 38.5           | 53.8  | 7.7    | 0.0     | 0.0     | 0.0     | 0.0     | 0.0     | 0.0     | 0.0 |
| Norway maple         | 0.0            | 0.0   | 25.0   | 25.0    | 33.3    | 8.3     | 8.3     | 0.0     | 0.0     | 0.0 |
| Pin oak              | 0.0            | 0.0   | 9.1    | 27.3    | 45.5    | 0.0     | 18.2    | 0.0     | 0.0     | 0.0 |