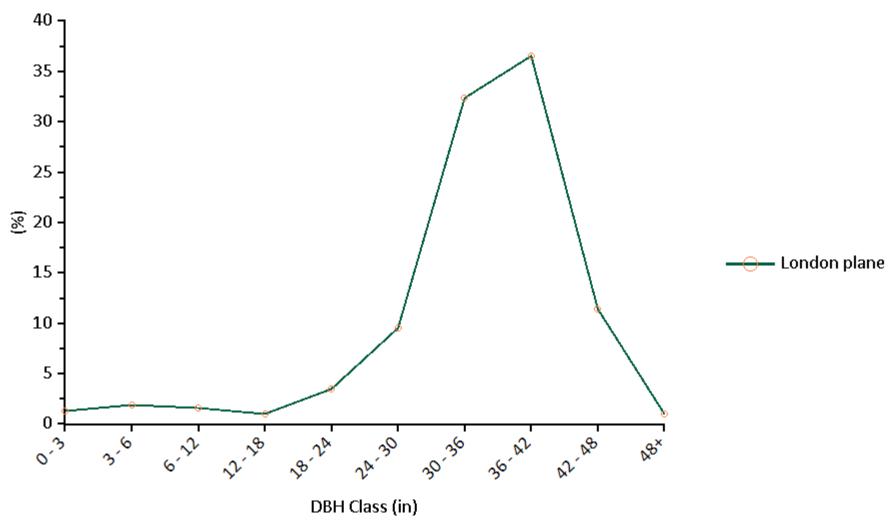

| Species Name         | DBH Class (in) |       |        |         |         |         |         |         |         |     |
|----------------------|----------------|-------|--------|---------|---------|---------|---------|---------|---------|-----|
|                      | 0 - 3          | 3 - 6 | 6 - 12 | 12 - 18 | 18 - 24 | 24 - 30 | 30 - 36 | 36 - 42 | 42 - 48 | 48+ |
|                      | (%)            | (%)   | (%)    | (%)     | (%)     | (%)     | (%)     | (%)     | (%)     | (%) |
| London plane         | 1.3            | 1.9   | 1.6    | 1.0     | 3.5     | 9.5     | 32.4    | 36.5    | 11.4    | 1.0 |
| Littleleaf linden    | 0.0            | 4.2   | 8.5    | 12.7    | 28.2    | 25.4    | 12.7    | 7.0     | 1.4     | 0.0 |
| American basswood    | 0.0            | 1.9   | 1.9    | 18.5    | 38.9    | 31.5    | 7.4     | 0.0     | 0.0     | 0.0 |
| Red maple            | 2.1            | 2.1   | 6.4    | 21.3    | 29.8    | 29.8    | 6.4     | 2.1     | 0.0     | 0.0 |
| Sugar maple          | 17.4           | 26.1  | 34.8   | 17.4    | 0.0     | 4.3     | 0.0     | 0.0     | 0.0     | 0.0 |
| Honeylocust          | 0.0            | 4.3   | 13.0   | 13.0    | 52.2    | 17.4    | 0.0     | 0.0     | 0.0     | 0.0 |
| Eastern hemlock      | 26.7           | 60.0  | 6.7    | 0.0     | 6.7     | 0.0     | 0.0     | 0.0     | 0.0     | 0.0 |
| Northern white cedar | 38.5           | 53.8  | 7.7    | 0.0     | 0.0     | 0.0     | 0.0     | 0.0     | 0.0     | 0.0 |
| Norway maple         | 0.0            | 0.0   | 25.0   | 25.0    | 33.3    | 8.3     | 8.3     | 0.0     | 0.0     | 0.0 |
| Pin oak              | 0.0            | 0.0   | 9.1    | 27.3    | 45.5    | 0.0     | 18.2    | 0.0     | 0.0     | 0.0 |