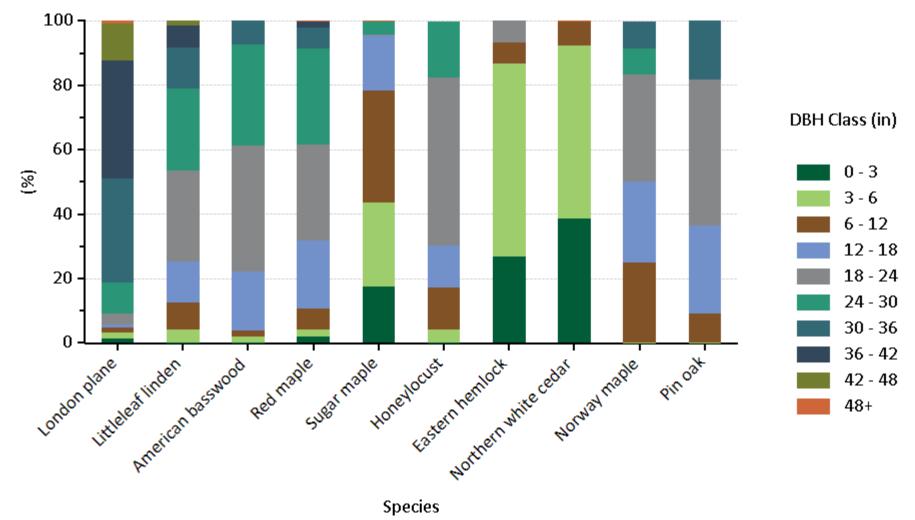

Location: Russell Gardens, Nassau, New York, United States of America Project: Russell Gardens , Series: Street Tree Inventory , Year: 2021

Generated: 6/1/2021

Table1. Top 10 most populated species in the project area

| Species Name         | DBH Class (in) |       |        |         |         |         |         |         |         |     |
|----------------------|----------------|-------|--------|---------|---------|---------|---------|---------|---------|-----|
|                      | 0 - 3          | 3 - 6 | 6 - 12 | 12 - 18 | 18 - 24 | 24 - 30 | 30 - 36 | 36 - 42 | 42 - 48 | 48+ |
|                      | (%)            | (%)   | (%)    | (%)     | (%)     | (%)     | (%)     | (%)     | (%)     | (%) |
| London plane         | 1.3            | 1.9   | 1.6    | 1.0     | 3.5     | 9.5     | 32.4    | 36.5    | 11.4    | 1.0 |
| Littleleaf linden    | 0.0            | 4.2   | 8.5    | 12.7    | 28.2    | 25.4    | 12.7    | 7.0     | 1.4     | 0.0 |
| American basswood    | 0.0            | 1.9   | 1.9    | 18.5    | 38.9    | 31.5    | 7.4     | 0.0     | 0.0     | 0.0 |
| Red maple            | 2.1            | 2.1   | 6.4    | 21.3    | 29.8    | 29.8    | 6.4     | 2.1     | 0.0     | 0.0 |
| Sugar maple          | 17.4           | 26.1  | 34.8   | 17.4    | 0.0     | 4.3     | 0.0     | 0.0     | 0.0     | 0.0 |
| Honeylocust          | 0.0            | 4.3   | 13.0   | 13.0    | 52.2    | 17.4    | 0.0     | 0.0     | 0.0     | 0.0 |
| Eastern hemlock      | 26.7           | 60.0  | 6.7    | 0.0     | 6.7     | 0.0     | 0.0     | 0.0     | 0.0     | 0.0 |
| Northern white cedar | 38.5           | 53.8  | 7.7    | 0.0     | 0.0     | 0.0     | 0.0     | 0.0     | 0.0     | 0.0 |
| Norway maple         | 0.0            | 0.0   | 25.0   | 25.0    | 33.3    | 8.3     | 8.3     | 0.0     | 0.0     | 0.0 |
| Pin oak              | 0.0            | 0.0   | 9.1    | 27.3    | 45.5    | 0.0     | 18.2    | 0.0     | 0.0     | 0.0 |